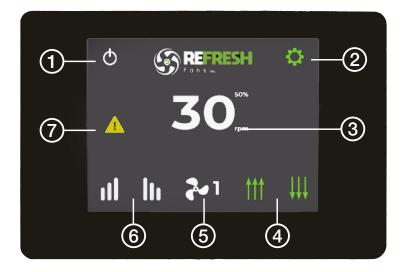

- TOUCH-BUTTONS:
- (1) ON/OFF
- 2 Configuration
- ③ Speed status
- 4 Airflow direction
- (5) Fan selection
- 6 Speed setting
- (7) Warnings

Canada: Refresh Fans Inc. - 200 West Beaver Creek Road, Unit 15 Richmond Hill, ON - L4B 1C7